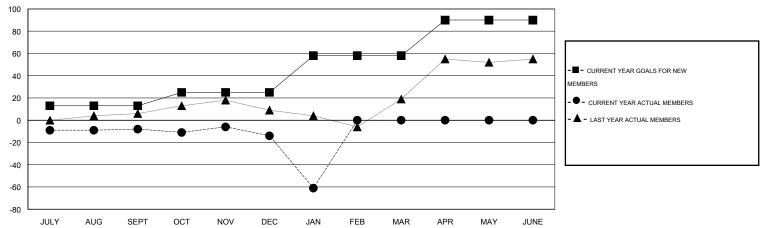

#### GOALS AND ACTUAL MEMBERS CUMULATIVE

| DROPPED CLUBS: 1  DROPPED MEMBERS |     | 18 CLUBS OF 33 ADDED 1 OR MORE NEW MEMBERS | GENDER DISTRIBU<br>MALE<br>FEMALE | 394 (65.56%)<br>207 (34.44%) |     |
|-----------------------------------|-----|--------------------------------------------|-----------------------------------|------------------------------|-----|
| DECEASED                          | 4   | CLICK HERE FOR HEALTH                      | FAMILY UNIT MEMBERS               |                              | 104 |
| CLUB CANCELLED                    | 5   | ASSESSMENT DATA                            | UEAD OF HOUSEHOLD                 | 50                           |     |
| OTHER                             | 95  |                                            | HEAD OF HOUSEHOLD                 |                              |     |
| TOTAL                             | 104 |                                            | NON-HEAD OF HOUSEHOL              | 54                           |     |